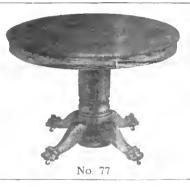

#### No. 77 Extension Table, 6 ft.

Made in plain oak, golden and weathered finish, and can be had with 42 and 45 inch tops. Duo-style construction and the pedestal is supported with massively carved claw feet. Close out price

42 inch \$1000 45 inch \$1050

No 48 Extension Table, 6 ft. Very much lik No. 77. Made in plain oak with 42 and 45 inch tops, golden finish. Close out pri

42 inch 900 45 inch 950